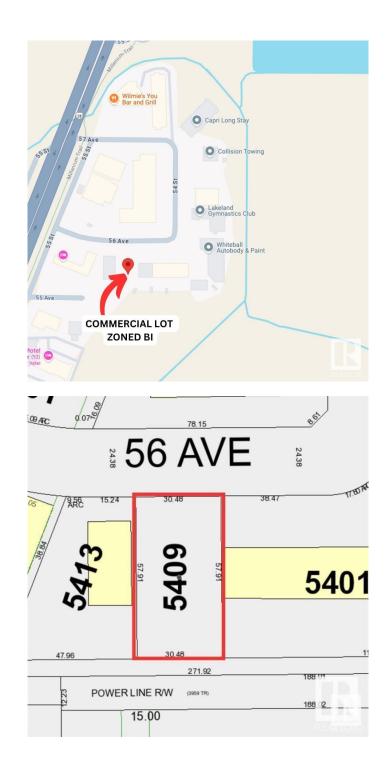

# \$150,000 - 5409 56 Avenue, Cold Lake

MLS® #E4410767

#### \$150,000

0 Bedroom, 0.00 Bathroom, Land Commercial on 0.00 Acres

Cold Lake South, Cold Lake, AB

Business Industrial District. Lot Size: 100ft x 189ft - This lot is zoned for light industrial and related uses, providing a prime opportunity for a variety of businesses. Perfect for entrepreneurs and businesses looking to expand or establish their presence.

#### **Community Information**

| Address     | 5409 56 Avenue  |
|-------------|-----------------|
| Area        | Cold Lake       |
| Subdivision | Cold Lake South |
| City        | Cold Lake       |
| County      | ALBERTA         |
| Province    | AB              |
| Postal Code | T9M 1R6         |