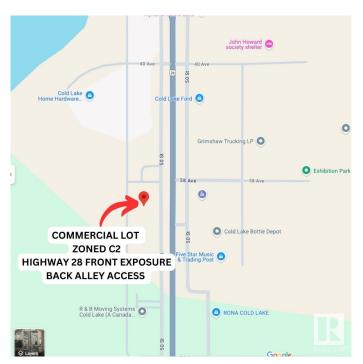

### \$400,000

0 Bedroom, 0.00 Bathroom, Land Commercial on 0.00 Acres

Cold Lake South, Cold Lake, AB

PRIME HIGHWAY EXPOSURE! Currently zoned as C2 - ARTERIAL COMMERCIAL providing a multitude of business ventures! All services are in back alley and have to be brought into lots. Lot Size: 101ft x 170ft

# **Community Information**

Address 3618 + 3622 50 Street

Area Cold Lake

Subdivision Cold Lake South

City Cold Lake
County ALBERTA

Province AB

Postal Code T9M 1S6