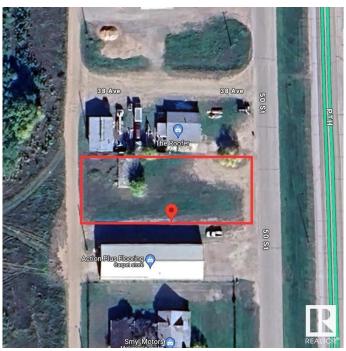

### \$400,000

0 Bedroom, 0.00 Bathroom, Land Commercial on 0.00 Acres

Cold Lake South, Cold Lake, AB

PRIME HIGHWAY EXPOSURE! Currently zoned as C2 - ARTERIAL COMMERCIAL providing a multitude of business ventures! All services are in back alley and have to be brought into lots. Lot Size: 101ft x 170ft

# **Community Information**

Address 3618 + 3622 50 Street

Area Cold Lake

Subdivision Cold Lake South

City Cold Lake
County ALBERTA

Province AB

Postal Code T9M 1S6