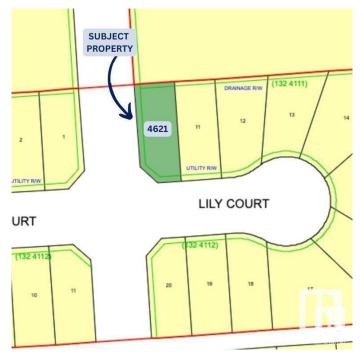

## **Community Information**

Address 4621 Lily Court

Area Cold Lake

Subdivision Brady Heights

City Cold Lake
County ALBERTA

Province AB

Postal Code T9M 0J4