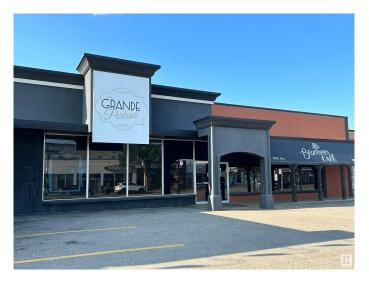

#### \$0

0 Bedroom, 0.00 Bathroom, Retail on 0.00 Acres

Cold Lake South, Cold Lake, AB

Prime Location Downtown Cold Lake! This 3.500 sq ft space, perfectly situated on Main Street, offers immense potential. The well-maintained building boasts a grand entrance leading to a spacious with high-ceilinged open area. With 4 updated washrooms and a large enclosed room already plumbed for sinks, it's versatile for various businesses. The front features a potential office space or sound room, adding flexibility to the layout. The property's zoning as RMX (Residential Mixed-Use) enhances its appeal, providing more options. Ample parking both in front of the building and along Main Street ensures convenience for customers and clients. The location benefits from high foot traffic, thanks to the bustling surroundings with numerous businesses. This prime spot is perfect for entrepreneurs looking to capitalize on a vibrant downtown atmosphere. Whether you're envisioning a retail store, restaurant, office space, or another venture, this property offers a myriad of possibilities.

## **Community Information**

Address 5110 50 Avenue

Area Cold Lake

Subdivision Cold Lake South

City Cold Lake
County ALBERTA

Province AB

Postal Code T9M 1Y1