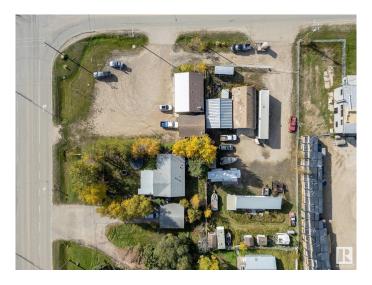

### \$199,999

0 Bedroom, 0.00 Bathroom, Land Commercial on 0.00 Acres

Drayton Valley, Drayton Valley, AB

Here is a HUGE (1245 square meters) commercial development lot in Drayton Valley. This is one of three adjoining lots available as a commercial land assembly. Currently, this property has an older bungalow & garage which are rented to good long term tenants. The owners have been notified that once the home reaches the end of its lifespan, any future development on this property must be a commercial development. Zoned as "C-Gen", or Commercial District, General, offers a variety of redevelopment options, especially if paired with the 2 adjoining lots making a GIANT 4000+ square meter (just over 1 acre) corner lot. Ideally located for a commercial development being on 50th avenue, just off HWY 22, and a block away from Power Center BLVD. This property, especially when combined with the 2 adjoining lots, offers great exposure and huge potential. Or it would make a good, cash-flowing rental property for a savvy investor.

## **Community Information**

Address 6116 50 Avenue
Area Drayton Valley
Subdivision Drayton Valley
City Drayton Valley

County ALBERTA

Province AB

Postal Code T7A 1J4