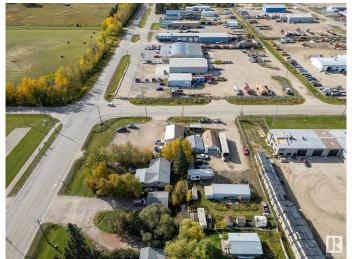

### \$199,999

0 Bedroom, 0.00 Bathroom, Land Commercial on 0.00 Acres

Drayton Valley, Drayton Valley, AB

Here is a HUGE (1245 square meters) commercial development lot in Drayton Valley. This is one of three adjoining lots available as a commercial land assembly. Currently, this property has an older bungalow & garage which are rented to good long term tenants. The owners have been notified that once the home reaches the end of its lifespan, any future development on this property must be a commercial development. Zoned as "C-Gen", or Commercial District, General, offers a variety of redevelopment options, especially if paired with the 2 adjoining lots making a GIANT 4000+ square meter (just over 1 acre) corner lot. Ideally located for a commercial development being on 50th avenue, just off HWY 22, and a block away from Power Center BLVD. This property, especially when combined with the 2 adjoining lots, offers great exposure and huge potential. Or it would make a good, cash-flowing rental property for a savvy investor.

## **Community Information**

Address 6116 50 Avenue
Area Drayton Valley
Subdivision Drayton Valley
City Drayton Valley

County ALBERTA

Province AB

Postal Code T7A 1J4