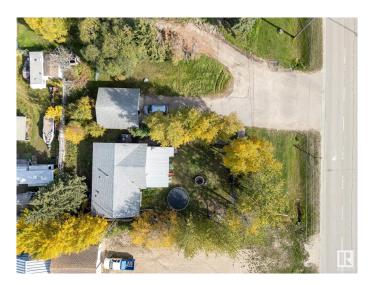

### \$199,999

0 Bedroom, 0.00 Bathroom, Land Commercial on 0.00 Acres

Drayton Valley, Drayton Valley, AB

Here is a HUGE (1245 square meters) commercial development lot in Drayton Valley. This is one of three adjoining lots available as a commercial land assembly. Currently, this property has an older bungalow & garage which are rented to good long term tenants. The owners have been notified that once the home reaches the end of its lifespan, any future development on this property must be a commercial development. Zoned as "C-Gen", or Commercial District, General, offers a variety of redevelopment options, especially if paired with the 2 adjoining lots making a GIANT 4000+ square meter (just over 1 acre) corner lot. Ideally located for a commercial development being on 50th avenue, just off HWY 22, and a block away from Power Center BLVD. This property, especially when combined with the 2 adjoining lots, offers great exposure and huge potential. Or it would make a good, cash-flowing rental property for a savvy investor.

## **Community Information**

Address 6116 50 Avenue
Area Drayton Valley
Subdivision Drayton Valley
City Drayton Valley

County ALBERTA

Province AB

Postal Code T7A 1J4