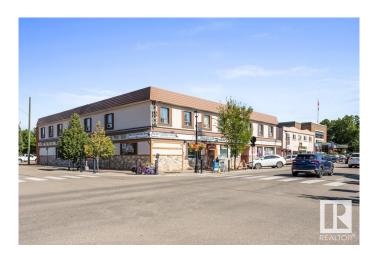

## \$2,299,000

0 Bedroom, 0.00 Bathroom, Business with Property on 0.00 Acres

Central Business District (Leduc), Leduc, AB

**INVESTMENT OPPORTUNITY!** Profitable Multi-Business Commercial Building in the Heart of Downtown Leduc. This well-established commercial property offers a rare investment opportunity in a prime location. The property includes a western-style hotel featuring 20 guest rooms (majority on monthly lease), a charming saloon bar offering 178 seats, pool table, 15 VLTs, and live entertainment, a thriving restaurant, and a separate commercial building space - all situated on a spacious lot with plenty of parking. Multiple income streams make this an attractive investment: the hotel and bar are currently owner-operated, while the restaurant and commercial space generate steady lease income, both occupied with long-term tenants. Located in the bustling heart of downtown Leduc, this property presents a great opportunity for investors looking for solid cash flow and future growth potential. Don't miss out!

Built in 1949