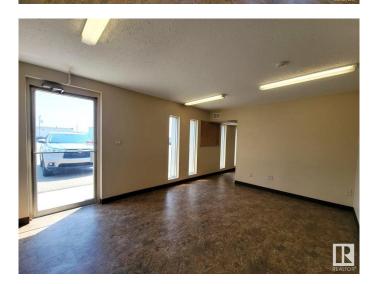

#### **\$0**

0 Bedroom, 0.00 Bathroom, Industrial on 0.00 Acres

Drayton Valley, Drayton Valley, AB

6000 sq.ft. shop on a 0.9 acre lot with HWY 22 exposure. Concrete block construction with 14'x14' overhead door. Mostly shop with some office space at front of building. Shop includes a mezzanine with two more office spaces and a large open space that could serve multiple uses. Lot is secured by a chain link fence. Recently renovated inside and outside: new lighting, new flooring, new bathrooms and newly painted throughout. 14" walls and new siding contribute to a very efficient building. Lease is \$6000 per month (net) or \$12 per foot. Additionally, taxes and insurance are \$12,000/year.