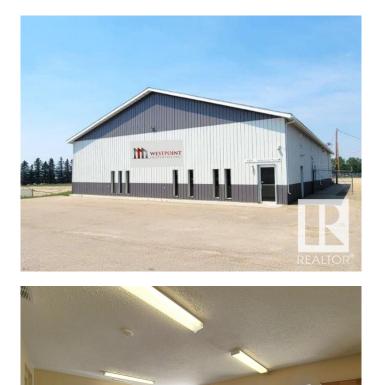

#### **\$0**

0 Bedroom, 0.00 Bathroom, Industrial on 0.00 Acres

Drayton Valley, Drayton Valley, AB

6000 sq.ft. shop on a 0.9 acre lot with HWY 22 exposure. Concrete block construction with 14'x14' overhead door. Mostly shop with some office space at front of building. Shop includes a mezzanine with two more office spaces and a large open space that could serve multiple uses. Lot is secured by a chain link fence. Recently renovated inside and outside: new lighting, new flooring, new bathrooms and newly painted throughout. 14" walls and new siding contribute to a very efficient building. Lease is \$6000 per month (net) or \$12 per foot. Additionally, taxes and insurance are \$12,000/year.