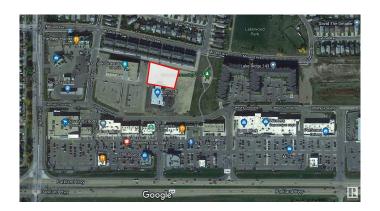

## \$799,000

0 Bedroom, 0.00 Bathroom, Land Commercial on 0.00 Acres

Lakewood\_SPGR, Spruce Grove, AB

Explore this exceptional C-2 zoned land, offering special additional zoning for multi-level storage with the option for a commercial mix. This is a rare chance in Spruce Grove, as most storage facilities are restricted to industrial zones. Surrounded by a vibrant community of apartments and businesses, this location presents a strong demand for innovative development and a rapidly growing market!

## **Community Information**

Address 144 Century Crossing

Area Spruce Grove

Subdivision Lakewood SPGR

City Spruce Grove

County ALBERTA

Province AB

Postal Code T7X 0C8