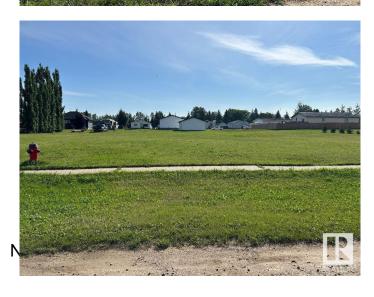

## \$22,900 - 23 Woodbend Cr, Warburg

MLS® #E4403409

## \$22,900

0 Bedroom, 0.00 Bathroom, Single Family on 0.00 Acres

Warburg, Warburg, AB

58 ft x 162.36 ft Vacant Residential Lot located in The Village of Warburg. Municipal Services at property line.

## **Community Information**

Address 23 Woodbend Cr

Area Warburg
Subdivision Warburg
City Warburg
County ALBERTA

Province AB

Postal Code T0C 2T0

Exterior Features Level Land, Playground N

Remarks

Date Listed August 23rd, 2024