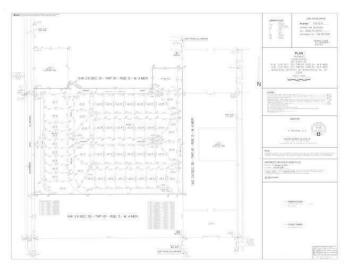

### \$99,000

0 Bedroom, 0.00 Bathroom, Land Commercial on 0.00 Acres

None, Rural Bonnyville M.D., AB

Great Industrial 1.5 acre lot in this Bonnyville Commercial Industrial Park Development right off hwy 41 next to the Bonnyville Regional Airport . If you or someone you know is looking for the next best commercial land boasting flexible building options & variety of business uses than this is it ! These lots are nearly sold out and the developer is ready to close out the project with a spectacular deal! Not only are these Lots NOW PRICED at \$115,000 there is even an opportunity for you to qualify for vendor financing the purchase to help get you started on your on your warehouse or shop. so you can get your business earning revenues fast! Lot plans & video drive through of the Park available. Industrial business of all sorts, shipping services, & businesses servicing the energy sector all possible to enjoy here. Gas & power to edge of property.