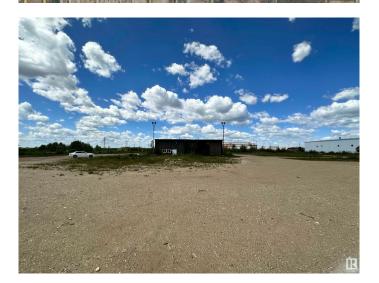

#### \$0

0 Bedroom, 0.00 Bathroom, Land Commercial on 0.00 Acres

Nisku, Nisku, AB

604 and 606 17 Avenue. 8.44-acre± industrial yard for lease, with the flexibility to be divided into two separate lots: 4.33 acres (Lot 1) and 4.11 acres (Lot 16). The site is fully fenced and features three gated access points, ensuring both security and convenience. Lot 1 includes a 10,000 sq. ft.± cold storage pre-engineered structure with 600 amps of power (TBC), which can either be retained or removed. The landlord is open to build-to-suit options. Situated in a prime location just off 17th Avenue, the property offers easy access to Highway 625, Sparrow Drive, and the Edmonton International Airport, making it an ideal choice for businesses seeking strategic connectivity. Operating costs are \$0.20 Per sqft which includes Property Taxes and Insurance.