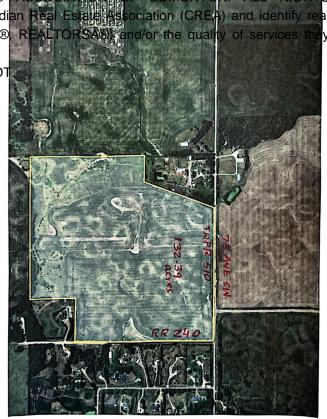

## \$3,958,461

0 Bedroom, 0.00 Bathroom, Rural on 132.39 Acres

None, Rural Leduc County, AB

132.39 acres, more or less, located on TWPR 510 Between RR 241 & 240 in Leduc County. It is extremely well located excellent piece of land just steps east of city of Beaumont, on SW Corner of TWPR 510 and RR 240. It is a great holding property for future developments situated only two minutes east of Beaumont's Colonial golf course and only five minutes to Eagle Rock Golf course on RR 234 & TWPR 510. Easy Access to city of Beaumont, City of Edmonton south side, South Edmonton shopping establishments, 15 minutes to Edmonton International Airport and Nisku and city of Leduc Industrial Business parks. It is Certainly a great investment for future developments.