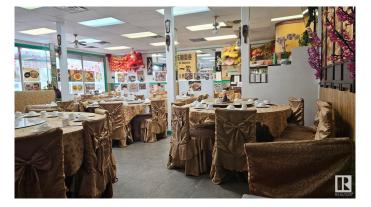

#### \$798,000

0 Bedroom, 0.00 Bathroom, Business with Property on 0.00 Acres

Mccauley, Edmonton, AB

This prime location commercial property is a fully equipped Chinese restaurant. It is situated on a busy central corner with exceptional exposure visible from every direction. It has four private parking at rear of the building. The main floor has large kitchen with walk-in cooler. The second floor has an office and the basement is solidly built with plenty of storage spaces and a sump pump.