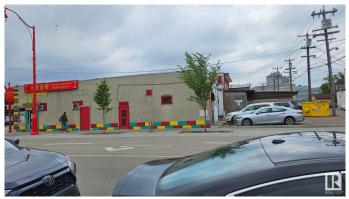

#### \$798,000

0 Bedroom, 0.00 Bathroom, Business with Property on 0.00 Acres

Mccauley, Edmonton, AB

This prime location commercial property is a fully equipped Chinese restaurant. It is situated on a busy central corner with exceptional exposure visible from every direction. It has four private parking at rear of the building. The main floor has large kitchen with walk-in cooler. The second floor has an office and the basement is solidly built with plenty of storage spaces and a sump pump.