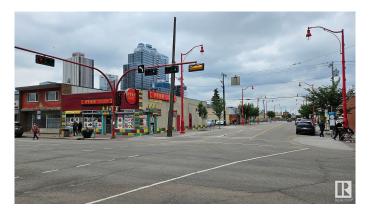

#### \$798,000

0 Bedroom, 0.00 Bathroom, Business with Property on 0.00 Acres

Mccauley, Edmonton, AB

This prime location commercial property is a fully equipped Chinese restaurant. It is situated on a busy central corner with exceptional exposure visible from every direction. It has four private parking at rear of the building. The main floor has large kitchen with walk-in cooler. The second floor has an office and the basement is solidly built with plenty of storage spaces and a sump pump.