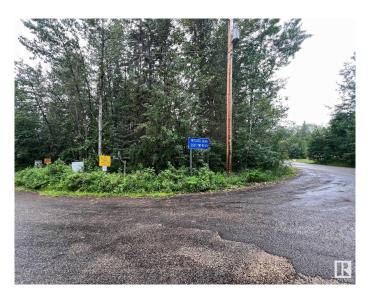

#### \$89,977

0 Bedroom, 0.00 Bathroom, Rural on 0.29 Acres

Mitchell Beach, Rural Leduc County, AB

PIGEON LAKE ~ Mitchell Beach ~~ Short Walk to Beach through Park Reserve at end of your street. Lot is NOT Waterfront nor is it Lake View. No utilities on the lot but Utilities at property line. As per County ~~ RV Parking is not allowed unless used while you Build. No Timeline for Building.

## **Community Information**

| Address     | 2130 2001 Twp Rd 474 |
|-------------|----------------------|
| Area        | Rural Leduc County   |
| Subdivision | Mitchell Beach       |
| City        | Rural Leduc County   |
| County      | ALBERTA              |
| Province    | AB                   |
| Postal Code | T0C 2P0              |