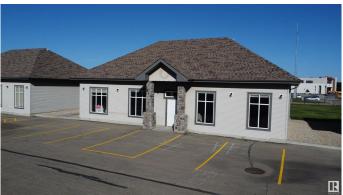

# \$575,000 - 5505 Magasin Avenue, Beaumont

MLS® #E4393034

### \$575,000

0 Bedroom, 0.00 Bathroom, Retail on 0.00 Acres

Chaleureuse Business Park, Beaumont, AB

Own or lease your own building today. 1948 sq ft main floor in Magasin Business Park. Each building has its own title within a bare land condo. Built to accommodate a variety of users such as medical, legal, retail, office or professionals. All wood frame construction, clear span, and framed for a 16' x 10' overhead door. Each building is individually serviced for utilities. Total of 30 parking stalls. High exposure from Hwy 625 & Magasin avenue.