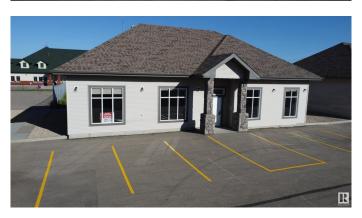

# \$575,000 - 5505 Magasin Avenue, Beaumont

MLS® #E4393034

### \$575,000

0 Bedroom, 0.00 Bathroom, Retail on 0.00 Acres

Chaleureuse Business Park, Beaumont, AB

Own or lease your own building today. 1948 sq ft main floor in Magasin Business Park. Each building has its own title within a bare land condo. Built to accommodate a variety of users such as medical, legal, retail, office or professionals. All wood frame construction, clear span, and framed for a 16' x 10' overhead door. Each building is individually serviced for utilities. Total of 30 parking stalls. High exposure from Hwy 625 & Magasin avenue.