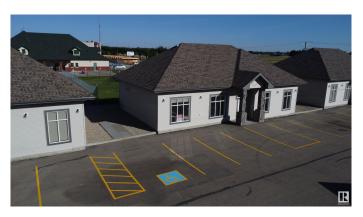

# \$575,000 - 5505 Magasin Avenue, Beaumont

MLS® #E4393034

### \$575,000

0 Bedroom, 0.00 Bathroom, Retail on 0.00 Acres

Chaleureuse Business Park, Beaumont, AB

Own or lease your own building today. 1948 sq ft main floor in Magasin Business Park. Each building has its own title within a bare land condo. Built to accommodate a variety of users such as medical, legal, retail, office or professionals. All wood frame construction, clear span, and framed for a 16' x 10' overhead door. Each building is individually serviced for utilities. Total of 30 parking stalls. High exposure from Hwy 625 & Magasin avenue.