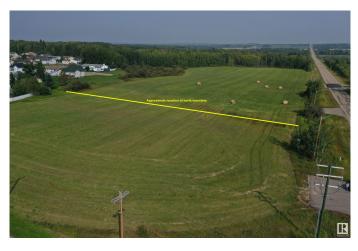

#### \$180,000

0 Bedroom, 0.00 Bathroom, Land Commercial on 0.00 Acres

Country Classic, Rural Brazeau County, AB

Ready for your development - 1.8 acre lot at the corner of paved Twp Rd 500 and paved Range Road 73. Located across the street from Rocky Rapids General Store. Itâ€<sup>™</sup>s land use zoning - Commercial District. Another commercial zoned lot lies directly north. It is bordered by a residential area on the west. Has power transformer.