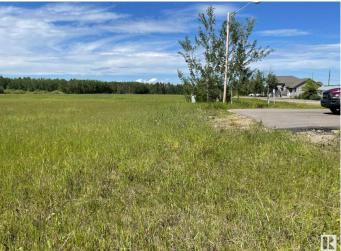

#### \$180,000

0 Bedroom, 0.00 Bathroom, Land Commercial on 0.00 Acres

Country Classic, Rural Brazeau County, AB

Ready for your development - 1.8 acre lot at the corner of paved Twp Rd 500 and paved Range Road 73. Located across the street from Rocky Rapids General Store. Itâ€<sup>™</sup>s land use zoning - Commercial District. Another commercial zoned lot lies directly north. It is bordered by a residential area on the west. Has power transformer.