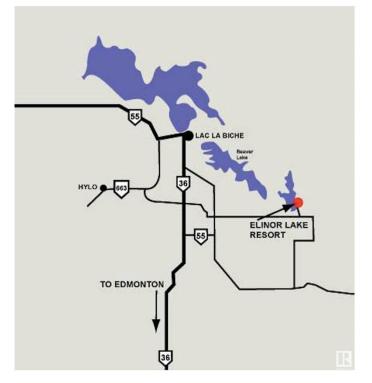

#### \$6,200,000

0 Bedroom, 0.00 Bathroom, Business with Property on 0.00 Acres

Elinor Lake Resort, Rural Lac La Biche County, AB

Elenor Lake Resort: located 30 minutes from Lac La Biche (one of the oldest, thriving towns in Western Canada) Total Development area including green space: 200 Acres +/- 600 Lots. Land Reserve: 30 Meters from Shoreline. Purchase; Leasing or Rent of Campsite Lots & Cabins. PHASE 1: 168 Lots – 18 Included in the Sale. PHASE 2: 70 Undeveloped Lots. PHASE 3 thru 7: +/-368 Lots of Undeveloped Area. Â<sup>1</sup>/<sub>2</sub> Mile of Lake Front; Boat launch; Convenience Store; Laundromat and Shower. Quad Wash; Water Station and Sanitation Station. Network of Trails; Ice fishing; Cross-country skiing; Snowmobiling. Easy access from Edmonton & Fort McMurray plus Lakeland Provincial Park.