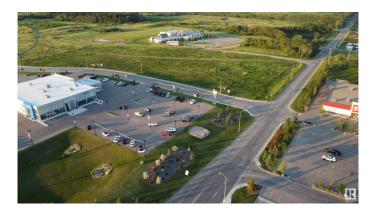

## \$649,900

0 Bedroom, 0.00 Bathroom, Land Commercial on 0.00 Acres

Cold Lake South, Cold Lake, AB

Discover an exceptional 1.15-acre commercial development opportunity at 6902 and 6904 Voyageur Way in Cold Lake, Alberta. This prime lot is shovel-ready with all services at the lot line, offering unparalleled visibility and high traffic flow in the heart of the retail district. Shadow-anchored by major retailers like Staples, Mark's Work Wearhouse, Canadian Tire, and the Tri-City Mall, it's ideally positioned near groceries, hotels, schools, banks, retail hubs, and residential neighborhoods. Conveniently accessible from Cold Lake North and South, this site promises seamless connectivity. Cold Lake, a vibrant city in east-central Alberta just 300 km northeast of Edmonton, boasts a growing population of 16,302 (up 2.1% from 2021). Linked by highways to Edmonton, Lloydminster, and Fort McMurray, the economy thrives on the Canadian Forces Base Cold Lake, alongside vast oil sands reserves. Perfect for retail, hospitality, or mixed-use projects, this lot is your gateway to a dynamic market.