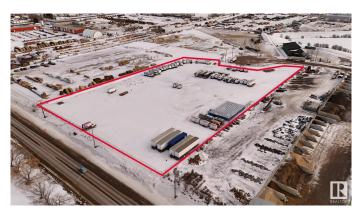

#### \$0

0 Bedroom, 0.00 Bathroom, Industrial on 0.00 Acres

Spruce Grove Industrial, Spruce Grove, AB

Prime industrial/flex opportunity at commerce industrial park, located in the heart of Spruce Grove Industrial along busy Golden Spike Rd (11,000 vpd). 6000sf +/- of flex space with mezzanine build out available. Ample parking and large marshalling areas. Excellent visibility and exposure. Zoning allows for various office, retail and industrial uses. Zoned M1 - Industrial.

## **Community Information**

Address 102 310 Commerce Rd N

Area Spruce Grove

Subdivision Spruce Grove Industrial

City Spruce Grove

County ALBERTA

Province AB

Postal Code T7X 0G6