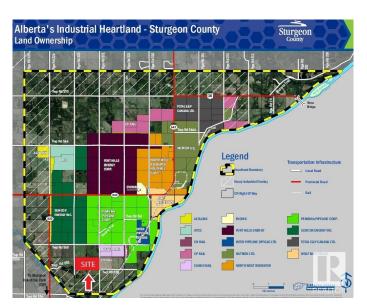

### \$3,120,000

0 Bedroom, 0.00 Bathroom, Land Commercial on 0.00 Acres

None, Rural Sturgeon County, AB

80 Acres of cleared, flat and dry Heavy Industrial land in the Sturgeon Industrial Heartland. Part of a 320 acre offering immediately adjacent to the Cando Rail Terminal expansion. See MLS E4379793 (80 acres) and MLS E4379791 (160 acres). One mile east of Hwy 825.

## **Additional Information**

Date Listed April 22nd, 2024

Days on Market 421

Zoning Zone 60

DATA IS DEEMED RELIABLE BUT IS NOT GUARANTEED ACCURATE BY THE REALTORS® ASSOCIATION OF EDMONTON. COPYRIGHT 2025 BY THE REALTORS® ASSOCIATION OF EDMONTON. ALL RIGHTS RESERVED.Trademarks are owned or controlled by the Canadian Real Estate Association (CREA) and identify real estate professionals who are members of CREA (REALTOR®, REALTORS®) and/or the quality of services they provide (MLS®, Multiple Listing Service®)