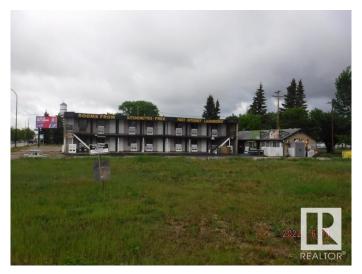

## \$324,900

0 Bedroom, 0.00 Bathroom, Retail on 0.00 Acres

Highway Central, Wetaskiwin, AB

Prime Hiway Commercial on the Automile in Wetaskiwin. This 2 story 14 room motel, plus laundry and Caretaker suite. 7 rooms on each floor. SOLD "AS IS" "WHERE IS". This property has great potential just needs someone to bring it back to life. If you're handy it could be a mom and pop business with the on site Caretaker suite.

Built in 1949