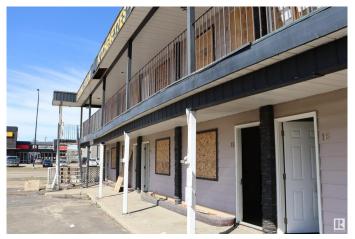

## \$324,900

0 Bedroom, 0.00 Bathroom, Retail on 0.00 Acres

Highway Central, Wetaskiwin, AB

Prime Hiway Commercial on the Automile in Wetaskiwin. This 2 story 14 room motel, plus laundry and Caretaker suite. 7 rooms on each floor. SOLD "AS IS" "WHERE IS". This property has great potential just needs someone to bring it back to life. If you're handy it could be a mom and pop business with the on site Caretaker suite.

Built in 1949