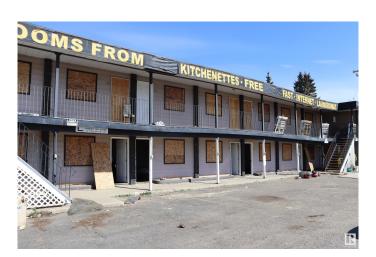

## \$324,900

0 Bedroom, 0.00 Bathroom, Retail on 0.00 Acres

Highway Central, Wetaskiwin, AB

Prime Hiway Commercial on the Automile in Wetaskiwin. This 2 story 14 room motel, plus laundry and Caretaker suite. 7 rooms on each floor. SOLD "AS IS" "WHERE IS". This property has great potential just needs someone to bring it back to life. If you're handy it could be a mom and pop business with the on site Caretaker suite.

Built in 1949