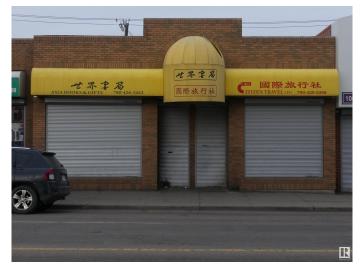

### \$564,800

0 Bedroom, 0.00 Bathroom, Retail on 0.00 Acres

Mccauley, Edmonton, AB

This free-standing commercial property presents an exciting prospect for the astute investor. Situated in the bustling Chinatown area on a prominent high-traffic thoroughfare, this location ensures maximum visibility and easy accessibility, creating a prime spot for a variety of business endeavours. Spanning 2150 square feet of newer concrete construction with a newer roof, this building's high ceilings and air-conditioning system offer a comfortable and flexible space. It is currently divided into two distinct rental units, each with separate entrances and addresses, it allows for diversification of rental income or the possibility of a multi-faceted business operation. Zoning for this property is suitable for a multitude of uses including retail, professional offices, food services, and personal services. Step into the future of your portfolio with this exceptional property.