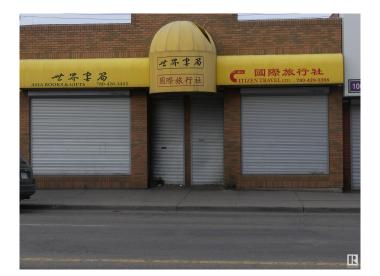

### \$564,800

0 Bedroom, 0.00 Bathroom, Retail on 0.00 Acres

Mccauley, Edmonton, AB

This free-standing commercial property presents an exciting prospect for the astute investor. Situated in the bustling Chinatown area on a prominent high-traffic thoroughfare, this location ensures maximum visibility and easy accessibility, creating a prime spot for a variety of business endeavours. Spanning 2150 square feet of newer concrete construction with a newer roof, this building's high ceilings and air-conditioning system offer a comfortable and flexible space. It is currently divided into two distinct rental units, each with separate entrances and addresses, it allows for diversification of rental income or the possibility of a multi-faceted business operation. Zoning for this property is suitable for a multitude of uses including retail, professional offices, food services, and personal services. Step into the future of your portfolio with this exceptional property.