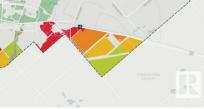

### \$3,950,000

0 Bedroom, 0.00 Bathroom, Single Family on 278.00 Acres

None, Fort Saskatchewan, AB

276 Acres. This sale is for 25% ownership of 276 acres. The Buyer will form part of a joint venture agreement partly with an affiliate of Qualico Communities (50% ownership). Qualico Communities is one of Edmonton's biggest and strongest developers. Shares are being offered at ~25% off the appraised value. Largely slated for residential development. Located in the Southfort Area Structure Plan. Nearby amenities include: Walmart, Canadian tire, Dow Centennial Centre, Fort Saskatchewan Community Hospital, Starbucks and much more. Municipality: Fort Saskatchewan, Alberta; Alberta Land Title Numbers: 062078533001 and 062078533, Zoning: (UR) Urban Reserve. Information herein and auxiliary information subject to becoming outdated in time, change, and/or deemed reliable but not guaranteed. Buyer to confirm information during their Due Diligence.

## **Community Information**

Address 4-22-54-20- Sw

Area Fort Saskatchewan

Subdivision None

City Fort Saskatchewan

County ALBERTA

Province AB

Postal Code T6N 0B2