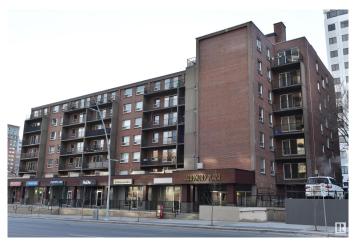

# \$109,900

2 Bedroom, 1.00 Bathroom, 771 sqft Condo / Townhouse on 0.00 Acres

WîhkwÃantôwin, Edmonton, AB

Welcome to HARWOOD PLAZA. Great opportunity for the downtown professional, investors or first time buyers. Ready for you to move into! This renovated apartment unit is waiting for you. Never windows, hardwood floors. Complex has had recent improvements to boiler, refurnished elevator, entry foyer, carpet, paint and lighting. Best location near restaurants and coffee shops, public transit out front, shopping, Grandin LRT station, close to U of A and Great MacEwan University.

### Interior

Interior Features ensuite bathroom

Appliances Dishwasher-Built-In, Refrigerator, Stove-Electric

Heating Hot Water, Natural Gas