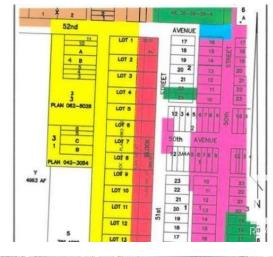

### \$48,800

0 Bedroom, 0.00 Bathroom, Land Commercial on 0.00 Acres

Clyde, Clyde, AB

READY FOR YOUR INDUSTRIAL / COMMERCIAL building to be constructed. Industrial park with 0.5 acre lots in the Village of Clyde, only 50 minutes drive north of Edmonton, 35 minutes from St. Albert. Keep your operating expenses low by being in this dynamic little community instead of Edmonton. Newer Kindergarten to grade 9 school. GST is applicable and will be added. Lot size is approximately 86' X 254' (26.13m X 77.31m). Cleanliness covenant, water and sewer at backside, on trucking route - 52 ave, located 10 minutes from Westlock.

## **Community Information**

| Address     | 4724 53 Street |
|-------------|----------------|
| Area        | Clyde          |
| Subdivision | Clyde          |
| City        | Clyde          |
| County      | ALBERTA        |

### **Additional Information**

Date ListedSeptember 25th, 2023Days on Market703ZoningZone 60

DATA IS DEEMED RELIABLE BUT IS NOT GUARANTEED ACCURATE BY THE REALTORS® ASSOCIATION OF EDMONTON. COPYRIGHT 2025 BY THE REALTORS® ASSOCIATION OF EDMONTON. ALL RIGHTS RESERVED.Trademarks are owned or controlled by the Canadian Real Estate Association (CREA) and identify real estate professionals who are members of CREA (REALTOR®, REALTORS®) and/or the quality of services they provide (MLS®, Multiple Listing Service®)