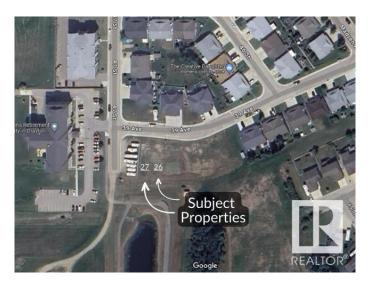

#### \$89,900

0 Bedroom, 0.00 Bathroom, Single Family on 0.00 Acres

Drayton Valley, Drayton Valley, AB

Two residential lots that will accommodate the development of a duplex. These lots are tucked away in a low traffic neighborhood, walking distance from shopping and schools. \$89,900/lot.