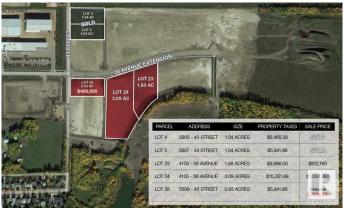

# \$400,000 - 5509 43 Street, Leduc

MLS® #E4354693

#### \$400.000

0 Bedroom, 0.00 Bathroom, Land Commercial on 0.00 Acres

Leduc Industrial Park, Leduc, AB

NAI Commercial Real Estate, have been retained by the developer on an exclusive basis to arrange the sale for "develop ready― CBO and IL Zoned lots ranging from 0.93 Acres up to 4.97 Acres (contiguous). The parcels are strategically located in Leduc, Alberta (the "Property―). The professionally subdivided lots available are 4, 5, 23, 24 & 28. Flexible Zoning: Lots are designated IL - Light Industrial zoning & Commercial Business Orientated CBO. Lower Cost to Entry: Parcels competitively priced compared to Edmonton and other similar parcels in the Nisku/Leduc area. Attractive Property Taxes: Leduc offers a Lower Mill Rate in comparison to the city of Edmonton 22.22 vs 11.91. Build to Suit Opportunities: Developer will Turn Key custom building package. Strategic Transportation Corridor: Convenient access to the 65 Avenue Expansion, QEII HWY, Airport Road and the Nisku/Leduc Spine Road

## **Community Information**

Address 5509 43 Street

Area Leduc

Subdivision Leduc Industrial Park

City Leduc

County ALBERTA

Province AB

Postal Code T9E 0G8

### **Additional Information**

Date Listed August 17th, 2023

Days on Market 742

Zoning Zone 81

DATA IS DEEMED RELIABLE BUT IS NOT GUARANTEED ACCURATE BY THE REALTORS® ASSOCIATION OF EDMONTON. COPYRIGHT 2025 BY THE REALTORS® ASSOCIATION OF EDMONTON. ALL RIGHTS RESERVED. Trademarks are owned or controlled by the Canadian Real Estate Association (CREA) and identify real estate professionals who are members of CREA (REALTOR®, REALTORS®) and/or the quality of services they provide (MLS®, Multiple Listing Service®)