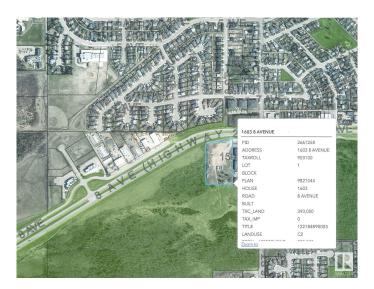

#### \$500,000

0 Bedroom, 0.00 Bathroom, Land Commercial on 0.00 Acres

Cold Lake North, Cold Lake, AB

Exceptions highway frontage 4 plus acres of land as you enter Cold Lake North prior to the set of traffic lights! Great exposure zone C2 (Arterial Commercial) and ready for development to your business idea or strip mall. Paved service road to the property with all services on adjacent parcel and assessable.

## **Community Information**

Address 1603 8 Avenue

Area Cold Lake

Subdivision Cold Lake North

City Cold Lake
County ALBERTA

Province AB

Postal Code T9M 1C2

### **Additional Information**

Date Listed May 1st, 2023

Days on Market 850

Zoning Zone 60

DATA IS DEEMED RELIABLE BUT IS NOT GUARANTEED ACCURATE BY THE REALTORS® ASSOCIATION OF EDMONTON. COPYRIGHT 2025 BY THE REALTORS® ASSOCIATION OF EDMONTON. ALL RIGHTS RESERVED. Trademarks are owned or controlled by the Canadian Real Estate Association (CREA) and identify real estate professionals who are members of CREA (REALTOR®, REALTORS®) and/or the quality of services they provide (MLS®, Multiple Listing Service®)