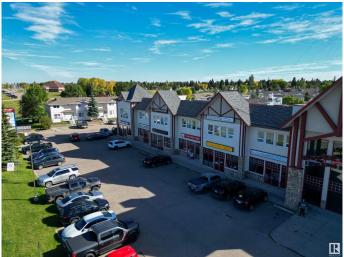

# \$0 - 223 636 King Street, Spruce Grove

MLS® #E4337913

### \$0

0 Bedroom, 0.00 Bathroom, Office on 0.00 Acres

None, Spruce Grove, AB

This second floor unit is ideal office and personal service space! This 1,037+/- square foot space is a rare find. Located at the intersection of Grove Drive and King Street, this property is easily accessible. Large windows allow for lots of natural light. Welcoming lobby has stair and elevator access to the second floor. Shared washroom available on second floor. Other tenants include restaurants, preschool, daycare, personal services, chiropractor, dentist, and dental hygienist. Permitted uses include: health services, personal services, professional and office service. Zoned C3 - Neighbourhood Retail and Service.