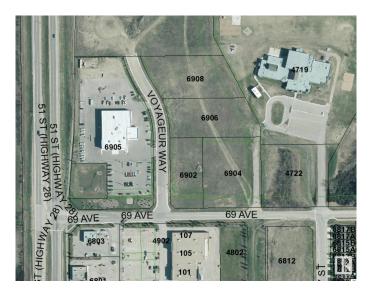

# \$750,000 - 6906 Voyageur Way, Cold Lake

MLS® #E4329215

#### \$750,000

0 Bedroom, 0.00 Bathroom, Land Commercial on 0.00 Acres

Cold Lake South, Cold Lake, AB

Great 1.73 Acre of land with great visibility from the highway and adjacent to the new car dealer and across the street from Staples and Tim Hortons! Property is serviced and shovel ready.

#### **Community Information**

| Address     | 6906 Voyageur Way |
|-------------|-------------------|
| Area        | Cold Lake         |
| Subdivision | Cold Lake South   |
| City        | Cold Lake         |
| County      | ALBERTA           |
| Province    | AB                |
| Postal Code | T9M 1P1           |