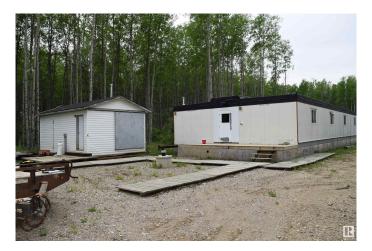

#### \$40,000

9 Bedroom, 10.00 Bathroom, 3,254 sqft Single Family on 2.76 Acres

Red Earth Creek, Red Earth Creek, AB

"Civil Enforcement Sale" This 3,255 sq.ft. 9 Bedroom, 9 Bathroom + 1 Bathroom in the Pump House, Single Family/Commercial Rooming House is for sale 50% Ownership, the other 50% can be Purchased by going to Court through Partition and Sale. The place is in need of some work but, it would make a Beautiful Place to call Home or otherwise. There is a Pump House, 2 Decks, 9 Campsites and plenty of room for what ever you want. All information and measurements have been obtained from the M.D. of Opportunity No. 17, or assumed, and could not be confirmed. "The measurements represented do not imply they are in accordance with the Residential Measurement Standard in Alberta". There is NO ACCESS to the property, drive-by's only and please respect the Owner's situation.

## **Amenities**

Amenities Deck

Parking Spaces 12

Parking See Remarks

### **Exterior**

Exterior Wood, Metal

Exterior Features Commercial, Flat Site, Landscaped, Schools, Shopping Nearby, Treed

Lot

Roof Roll Roofing
Construction Wood, Metal
Foundation See Remarks