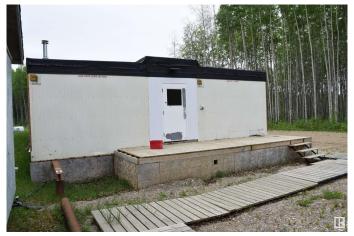

#### \$40,000

9 Bedroom, 10.00 Bathroom, 3,254 sqft Single Family on 2.76 Acres

Red Earth Creek, Red Earth Creek, AB

"Civil Enforcement Sale" This 3,255 sq.ft. 9 Bedroom, 9 Bathroom + 1 Bathroom in the Pump House, Single Family/Commercial Rooming House is for sale 50% Ownership, the other 50% can be Purchased by going to Court through Partition and Sale. The place is in need of some work but, it would make a Beautiful Place to call Home or otherwise. There is a Pump House, 2 Decks, 9 Campsites and plenty of room for what ever you want. All information and measurements have been obtained from the M.D. of Opportunity No. 17, or assumed, and could not be confirmed. "The measurements represented do not imply they are in accordance with the Residential Measurement Standard in Alberta". There is NO ACCESS to the property, drive-by's only and please respect the Owner's situation.

## **Amenities**

Amenities Deck

Parking Spaces 12

Parking See Remarks

### **Exterior**

Exterior Wood, Metal

Exterior Features Commercial, Flat Site, Landscaped, Schools, Shopping Nearby, Treed

Lot

Roof Roll Roofing
Construction Wood, Metal
Foundation See Remarks