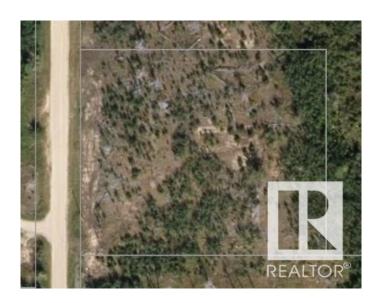

### \$95,000

0 Bedroom, 0.00 Bathroom, Land Commercial on 0.00 Acres

None, Rural Sturgeon County, AB

2.47 acre parcel in Heartland Industrial 3 miles north and 3 miles west of NWR Upgrader and Fertilizer plant...zoned heavy industrial...3 phase power at property line. 1/2 mile south of new highway Heartland Drive (TWP 570) connecting Hwy 38 and Opal Rd.